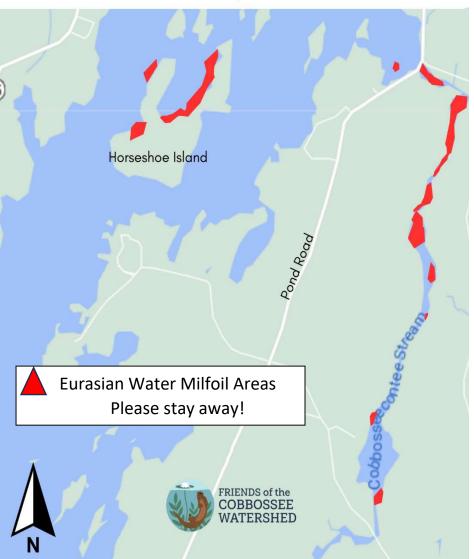

## **Invasive Milfoil Areas**

Eurasian Water Milfoil has been found in several areas within Lake Cobbosseecontee. It is an extremely aggressive plant that can displace native plants and damage wildlife, recreation, and property values.

Efforts are being made to clear these plants and return the areas to full access. Please aid our efforts by temporarily avoiding these areas to reduce further spread.

- No boating and jet skis
- No fishing
- No kayaks or paddleboards
- No pets

## **Cobbossee Lake and Stream**

Eurasian Milfoil - Updated 8/3/2023